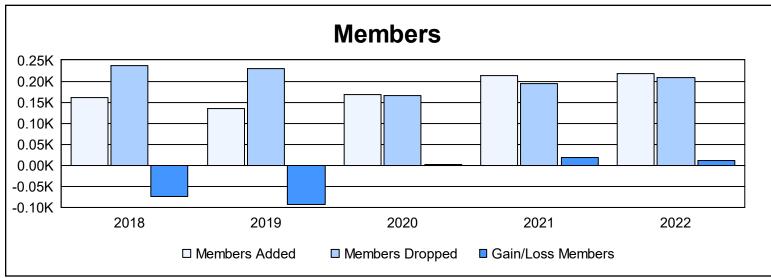

District LC 3 As of June 2022 Cumulative

| Year      | New<br>Clubs | Dropped<br>Clubs | Gain/<br>Loss<br>Clubs | New<br>Members | Charter<br>Members | Reinstate<br>Members | Transfer<br>Members | Total<br>Member<br>Added | Total<br>Members<br>Dropped | Gain/<br>Loss<br>Members |
|-----------|--------------|------------------|------------------------|----------------|--------------------|----------------------|---------------------|--------------------------|-----------------------------|--------------------------|
| 2017-2018 | 0            | 1                | -1                     | 150            | 2                  | 7                    | 3                   | 162                      | 236                         | -74                      |
| 2018-2019 | 1            | 3                | -2                     | 95             | 23                 | 4                    | 13                  | 135                      | 229                         | -94                      |
| 2019-2020 | 1            | 3                | -2                     | 136            | 24                 | 4                    | 4                   | 168                      | 166                         | 2                        |
| 2020-2021 | 3            | 2                | 1                      | 113            | 93                 | 3                    | 3                   | 212                      | 193                         | 19                       |
| 2021-2022 | 1            | 1                | 0                      | 185            | 26                 | 4                    | 4                   | 219                      | 208                         | 11                       |
| Average   | 1            | 2                | -1                     | 136            | 34                 | 4                    | 5                   | 179                      | 206                         | -27                      |